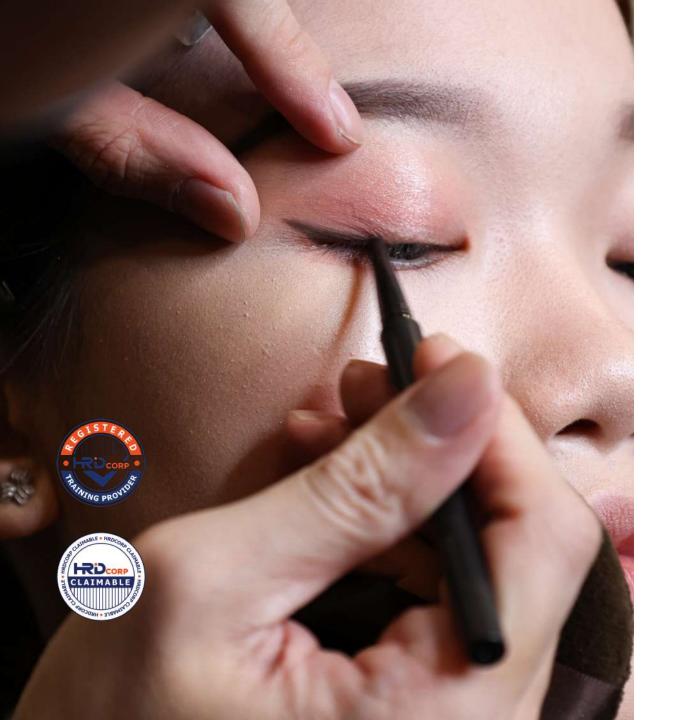

#### **COURSE OBJECTIVE**

**PERSONAL MAKEUP WORKSHOP** is designed to teach participants on how to apply makeup on themselves. In this workshop, lecturer will demonstrate basic makeup steps and correct application techniques to create a natural and subtle makeup look suitable for daytime wear, such as for casual outings or work. By the end of this workshop, participants should be able to perform a basic makeup routine and apply makeup to themselves confidently.

#### **FOCUS POINT**

Personal Makeup Workshop focuses on two makeup types:

• Day Makeup for work or casual outings

#### **TRAINING OUTCOME**

After completing the workshop, the participants will:

- Understand about makeup products and its usage
- Understand the makeup routine
- Understand the right techniques to apply makeup products
- Understand how to apply makeup to themselves
- Understand the focus point of a day makeup
- Complete a full personal makeup look