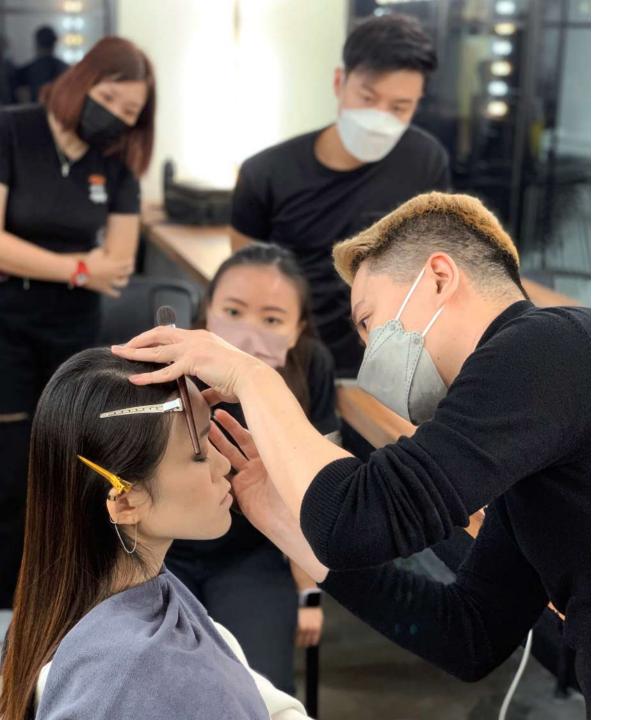

#### **COURSE OBJECTIVE**

Intensive Intermediate Makeup Workshop is an intensive course specifically designed to train participant through the perspective of a professional makeup artist to improve their knowledge on makeup products, the correct way to use them, fundamental makeup skill, and also the standard operation procedure of makeup. This workshop is suitable for participant who has basic knowledge on makeup.

#### **FOCUS POINT**

Intensive Intermediate Makeup Workshop focuses on two makeup types:

- Asian style makeup
- Western style makeup

#### **TRAINING OUTCOME**

After completing the workshop, the participants will:

- Understand about makeup products and its usage
- Understand the standard operation procedure of makeup
- Understand the focus point of Asian and Western style makeup
- • Complete the full makeup routine for Asian and Western style makeup